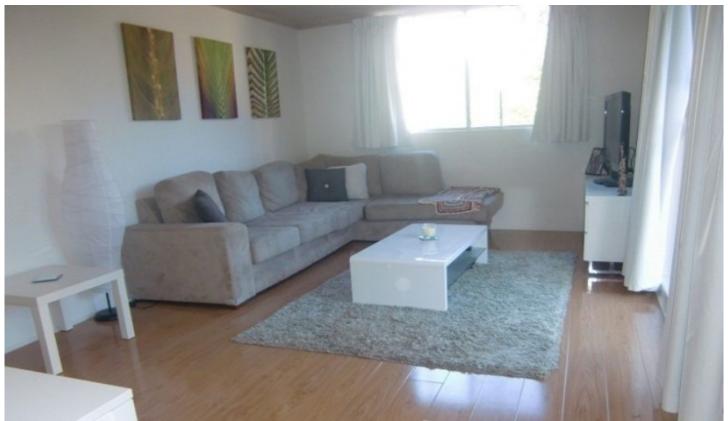

## BATHED IN NATRUAL SUNLIGHT

This spacious one bedroom unit is a must to inspect. Conveniently located close to transport and shops. The apartment has a fully renovated kitchen with stone benchtops, a dishwasher and adjacent internal laundry. There is a queen size bedroom with a massive built in wardrobe and ensuite bathroom. The balcony overlooks the well maintained common garden and there is a garage with shelving and cupboards.