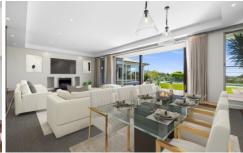

Multiple, expansive living and dining options opening seamlessly to rear terrace Gourmet CaesarStone kitchen with large island bench, butler's pantry and Smeg

6 📭 4 🖺 3 🖨

Type: House

**View :** https://www.oneagencyhazlettpoole.com.au/lease /nsw/northern-beaches/ingleside/residential/hous