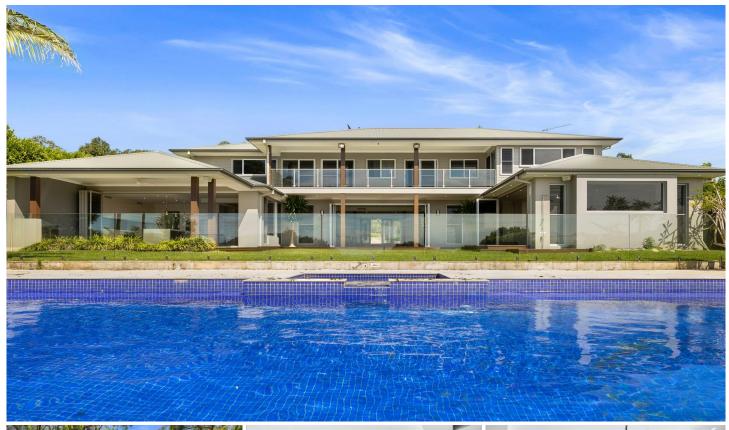

## 20 Ingleside Road INGLESIDE NSW

This magnificent six-bedroom estate presents exceptional living immersed in contemporary luxury. Offering a ocean-view outlook, the property invites an extraordinary lifestyle. Delivering freshly painted sleek and spacious interiors, with new carpet throughout, that open to indulgent north-eastern sun, the two striking levels flawlessly unveil a life like no other. Nestled in a peaceful semi-rural locale yet close to Northern Beaches essentials, it allows easy access to two local golf clubs, public and private schools and is an easy drive to stunning beaches and Warriewood Square.

Multiple, expansive living and dining options opening seamlessly to rear terrace Gourmet CaesarStone kitchen with large island bench, butler's pantry and Smeg

6 📭 4 🖺 3 🖨

Type: House

**View :** https://www.oneagencyhazlettpoole.com.au/lease /nsw/northern-beaches/ingleside/residential/hous