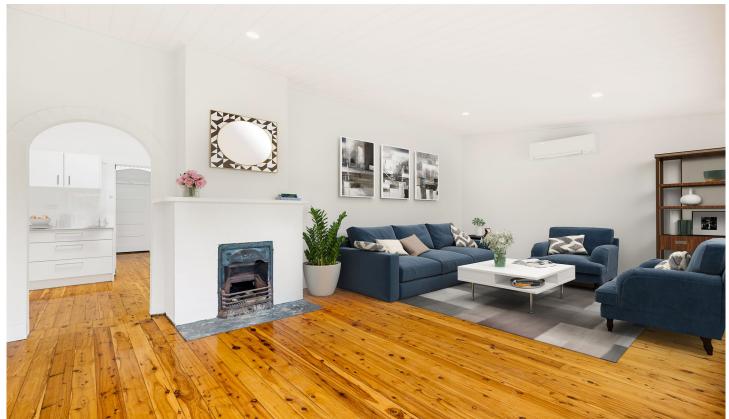

## 20 Bellevue Street FAIRLIGHT NSW

A true Fairlight gem, this charming bungalow offers a highly sought-after combination of a lifestyle, location and a character home.

Graced with classic heritage detail, the character-rich home features high patterned ceilings, picture rails and original architraves, leadlight windows and polished timber floorboards. Features include:

- Two bedrooms, both with built ins, plus a sunroom.
- Two living areas. Main with charming bay window seat with leadlight windows. Second living opens through bi fold doors to under cover paved entertainment area.
- New bathroom with small bath and shower over.
- New kitchen with dishwasher.
- Air conditioning in back living/dining extending out onto