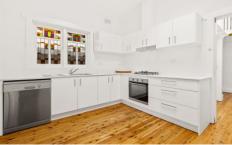

- Two bedrooms, both with built ins, plus a sunroom.
- Two living areas. Main with charming bay window seat with leadlight windows. Second living opens through bi fold doors to under cover paved entertainment area.
- New bathroom with small bath and shower over.
- New kitchen with dishwasher.
- Air conditioning in back living/dining extending out onto