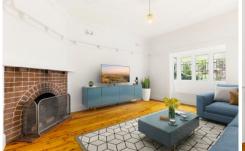

## 20 Bellevue Street FAIRLIGHT NSW

A true Fairlight gem, this charming bungalow offers a highly sought-after combination of a lifestyle, location and a character home.

Graced with classic heritage detail, the character-rich home features high patterned ceilings, picture rails and original architraves, leadlight windows and polished timber floorboards. Features include:

- Two bedrooms, both with built ins, plus a sunroom.
- Two living areas. Main with charming bay window seat with leadlight windows. Second living opens through bi fold doors to under cover paved entertainment area.
- New bathroom with small bath and shower over.
- New kitchen with dishwasher.
- Air conditioning in back living/dining extending out onto