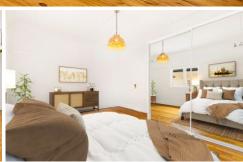

- Two bedrooms, both with built ins, plus a sunroom.
- Two living areas. Main with charming bay window seat with leadlight windows. Second living opens through bi fold doors to under cover paved entertainment area.
- New bathroom with small bath and shower over.
- New kitchen with dishwasher.
- Air conditioning in back living/dining extending out onto