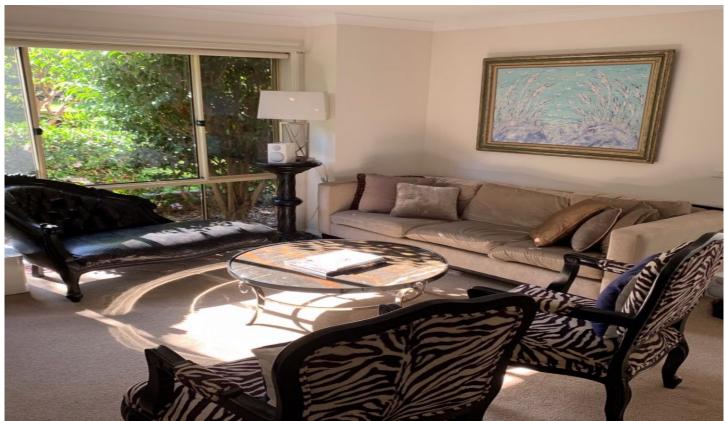

## **6 Noorong Avenue FRENCHS FOREST NSW**

This low maintenance townhouse maximises the natural light and has a private landscaped garden with conservatory to catch the sun and coastal breeze. There are three bedrooms all with built in robes, main bedroom with ensuite, large combined lounge/dining and meals area off the modern kitchen with dishwasher. Other features include downstairs guest toilet, internal laundry, drive through single lock up garage with auto door and internal access. There is also a back gate which opens to the Reserve parklands. Lawn maintenance included.