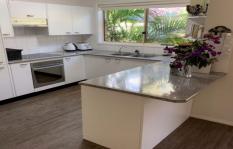

## **6 Noorong Avenue FRENCHS FOREST NSW**

This low maintenance townhouse maximises the natural light and has a private landscaped garden with conservatory to catch the sun and coastal breeze. There are three bedrooms all with built in robes, main bedroom with ensuite, large combined lounge/dining and meals area off the modern kitchen with dishwasher. Other features include downstairs guest toilet, internal laundry, drive through single lock up garage with auto door and internal access. There is also a back gate which opens to the Reserve parklands. Lawn maintenance included.