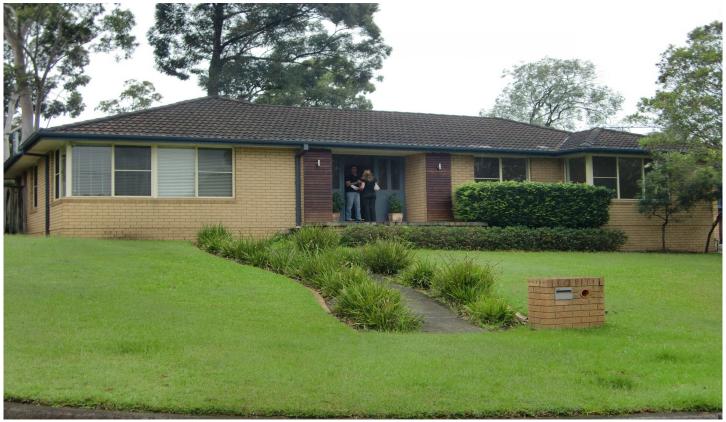

## 1 Undula Place BELROSE NSW

Situated in a family friendly street this is a great family home. There are three double size bedrooms with built in robes, plus a separate study. Both bathrooms are modern, one with separate bath. The kitchen is spacious with gas cooking, meals area and is open plan to the family room.

Other features include:

L- Shaped lounge/ dinning with polished floors
Central heating and cooling
Tandem garage with workshop area and remote control
Separate storage room
Fully fenced
Pets Ok

3 2 2 2

Type: House