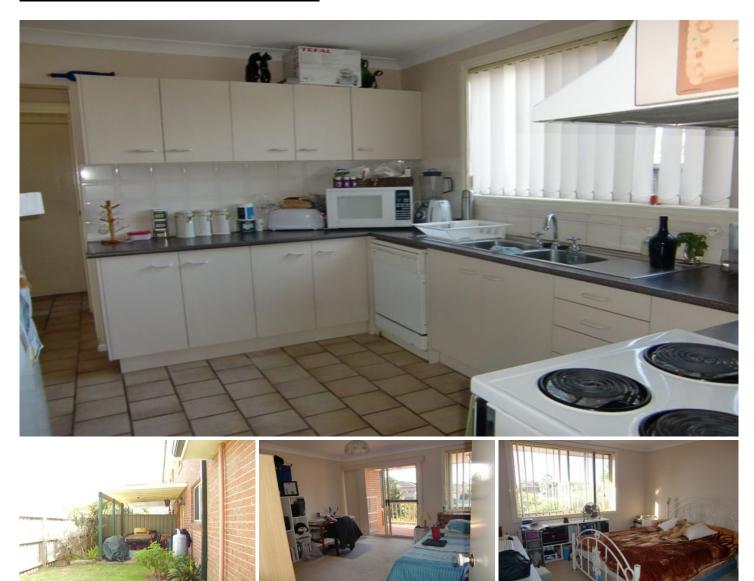

## 6A Hews Court BELROSE NSW

ABSOLUTELY SPACIOUS TOWNHOUSE situated in a quiet cul de sac just perfect for the quiet life.

DOWNSTAIRS there is a very spacious combined lounge/dining room opening to the undercover entertainment area and level, fully fenced yard. Good size kitchen with loads of storage, internal access from the garage, laundry and bathroom with shower and toilet.

UPSTAIRS there is a MASSIVE MAIN BEDROOM with walk in robe, the second bedroom is king size with walk in robe and BALCONY, and the third bedroom is also king size. On this level is a full size bathroom. CATS ON APPLICATION