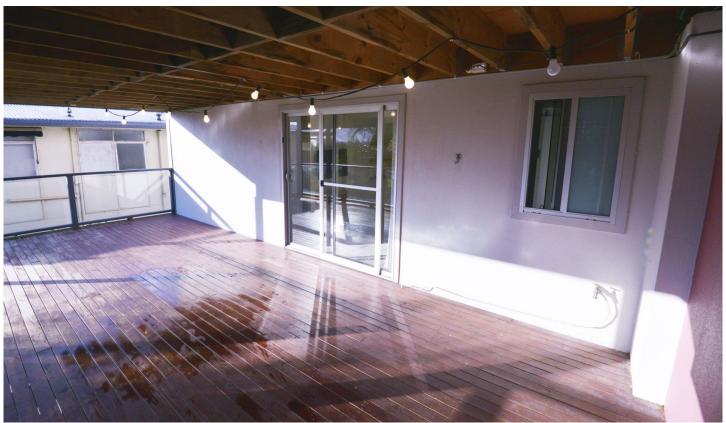

## 2/22 Ethie Road BEACON HILL NSW

Lower duplex available now. Large tiled lounge/dining area opening to private under cover entertaining deck. 2 bedrooms with new paint and carpet, One room with hanging space, the other with built-in robe. Good size kitchen, modern bathroom with laundry facilities.