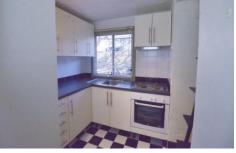

## 2/22 Ethie Road BEACON HILL NSW

Lower duplex available now. Large tiled lounge/dining area opening to private under cover entertaining deck. 2 bedrooms with new paint and carpet, One room with hanging space, the other with built-in robe. Good size kitchen, modern bathroom with laundry facilities.