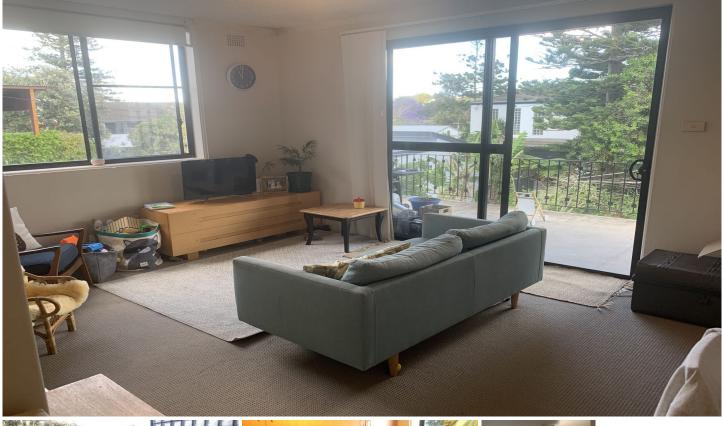

## 3/86 Lagoon Street NARRABEEN NSW

LOCATED BETWEEN THE BEACH AND THE LAKE (CORNER OF OCTAVIA STREET - ENTER VIA OCTAVIA ST) you will be spoilt with this location. This spacious apartment has an extra large bedroom apartment with a built-in wardrobe, separate modern bathroom and a modern kitchen with plenty of cupboards. The combined lounge and dining opens to a LARGE UNDER COVER BALCONY. There is also A LOCK UP GARAGE and shared laundry facilities.

This is a great unit in a great location.