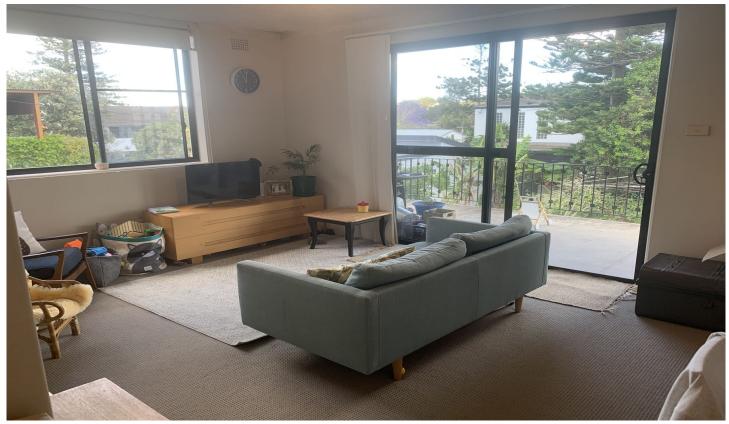

## 3/86 Lagoon Street NARRABEEN NSW

LOCATED BETWEEN THE BEACH AND THE LAKE (CORNER OF OCTAVIA STREET - ENTER VIA OCTAVIA ST) you will be spoilt with this location. This spacious apartment has an extra large bedroom apartment with a built-in wardrobe, separate modern bathroom and a modern kitchen with plenty of cupboards. The combined lounge and dining opens to a LARGE UNDER COVER BALCONY. There is also A LOCK UP GARAGE and shared laundry facilities. This is a great unit in a great location.