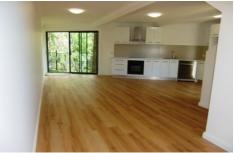

## 7 Pinta Place CROMER NSW

This freestanding two storey, two bedroom, cottage looks out over the reserve to the creek with a bridge that will take you to the children's play park. You will feel that you are a million miles away from the hustle and bustle. On entering you are greeted by a galley style kitchen with dishwasher and New York style laundry with washing machine supplied. The combined living and dining area is painted in neutral tones and has floor boards and opens to the private secure small yard. To complete the picture, there are two off street car spaces. All this within walking distance to school, shops and bus. Water Usage included.