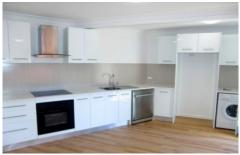

## 7 Pinta Place CROMER NSW

This freestanding two storey, two bedroom, cottage looks out over the reserve to the creek with a bridge that will take you to the children's play park. You will feel that you are a million miles away from the hustle and bustle. On entering you are greeted by a galley style kitchen with dishwasher and New York style laundry with washing machine supplied. The combined living and dining area is painted in neutral tones and has floor boards and opens to the private secure small yard. To complete the picture, there are two off street car spaces. All this within walking distance to school, shops and bus. Water Usage included.