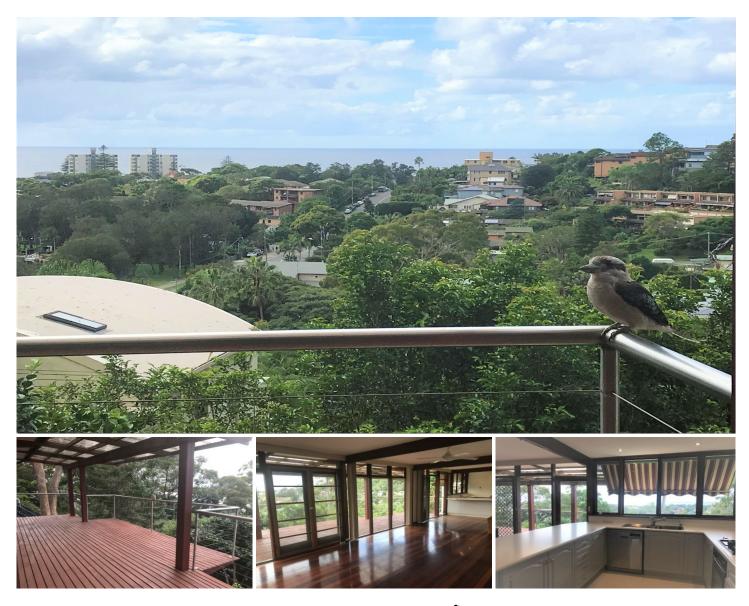

## 41 Lindley Avenue NARRABEEN NSW

This three bedroom home offers the perfect work from home scenario. A big downstairs rumpus, with separate entrance and front porch, allows you to keep work separate from home life. Upstairs, you will find the large open plan kitchen and living room that leads to the entertaining size deck with filtered views of the lake and ocean. A perfect spot for alfresco living.There are three good size bedrooms, two with built ins, bathroom with bath and separate shower, a separate toilet and a laundry. This property is best suited to an older family as there is no back yard. Pets are considered on application however not suitable for dogs as no dog proof fencing.