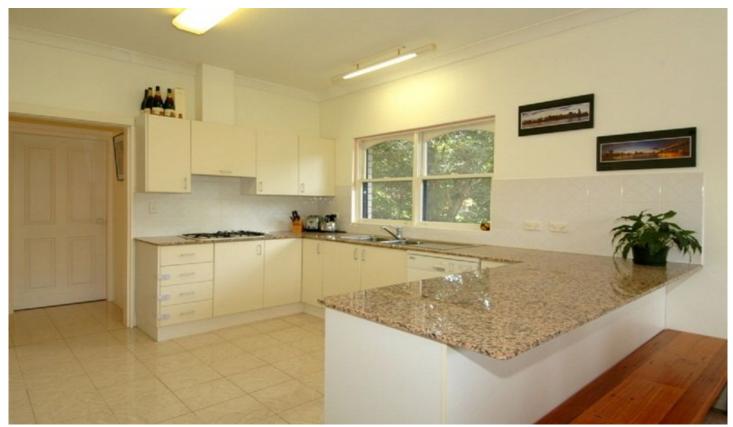

## **5A Winslea Avenue FRENCHS FOREST NSW**

This large four bedroom upper duplex sits in a quiet cul de sac position overlooking the bushland but is also minutes to transport and Frenchs Forest Business hub. All bedrooms are double in size, there is a large modern kitchen with dishwasher and is open plan to the dining area and a separate living area. The bathroom has a separate bath and shower. The property comes with a single car space, share laundry with space for your own washing machine and share garden. Gas and water included in rent but garden maintenance costs are shared with the downstairs apartment.