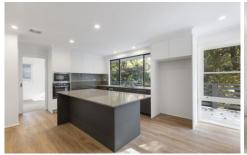

Brand new top of the range light filled kitchen with walk-in pantry and island bench opening to North facing deck for alfresco dining

Separate laundry

Double lock up garage with auto door, internal access and