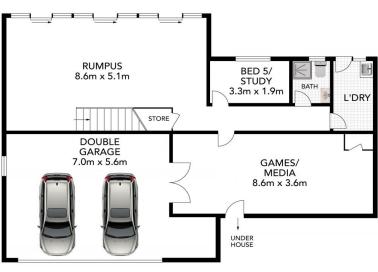

Four bedrooms + study, three bathrooms (main en-suite) Spacious living areas include. Formal entrance, lounge and dining upstairs opening onto patio in front and alfresco deck at the back, huge family room and separate rumpus downstairs

Brand new top of the range light filled kitchen with walk-in pantry and island bench opening to North facing deck for alfresco dining

Separate laundry

Double lock up garage with auto door, internal access and

## **BELROSE**

20 PEMBROKE PLACE

\*INTERNAL FLOOR AREA APPROX 292m INCL GARAGE

SCALE (METRES)

\*PLANS SHOWN ONLY INDICATIVE OF LAYOUT. DIMENSIONS RE APPROXIMATE.

This floor plan is provided for indicative for purposes only. Measurement s are approximate and not to scale.