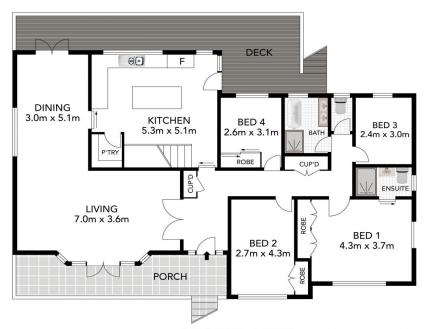

Four bedrooms + study, three bathrooms (main en-suite) Spacious living areas include. Formal entrance, lounge and dining upstairs opening onto patio in front and alfresco deck at the back, huge family room and separate rumpus downstairs

Brand new top of the range light filled kitchen with walk-in pantry and island bench opening to North facing deck for alfresco dining

Separate laundry

Double lock up garage with auto door, internal access and

## **BELROSE**

20 PEMBROKE PLACE

\*INTERNAL FLOOR AREA APPROX 292m INCL GARAGE

SCALE (METRES)

\*PLANS SHOWN ONLY INDICATIVE OF LAYOUT. DIMENSIONS RE APPROXIMATE.

This floor plan is provided for indicative for purposes only. Measurement s are approximate and not to scale.