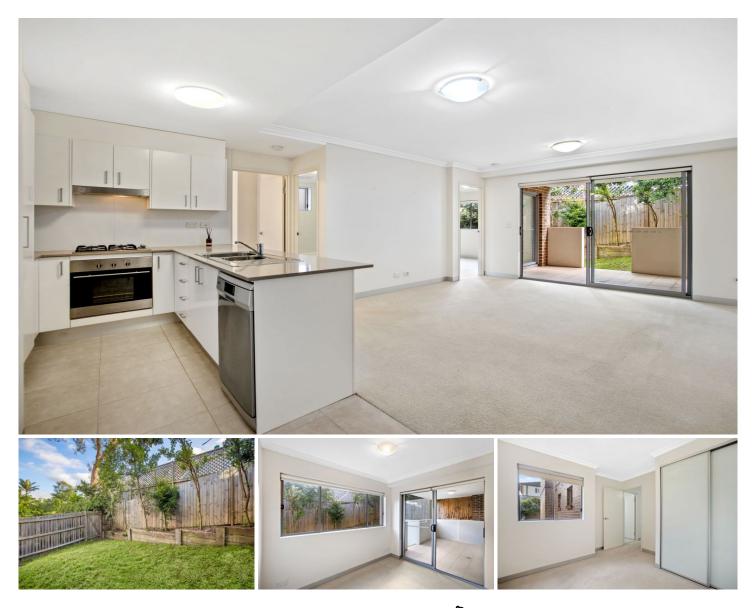

## 7/40 Brookvale Avenue BROOKVALE NSW

Situated in the highly sought after and secure 'Leura Gardens' complex, this property is sure to impress. located in a cul-de-sac this property offers the convenience of all that Brookvale has to offer - in a peaceful setting.

Complete with your own fenced yard this property also features:

- Open plan living space

- Spacious modern kitchen with dishwasher, stainless steel appliances & caesar stone bench top

- Large bedrooms with built in wardrobes
- Two bathrooms
- Own laundry

- Undercover entertaining area flowing to private & fenced grassed area