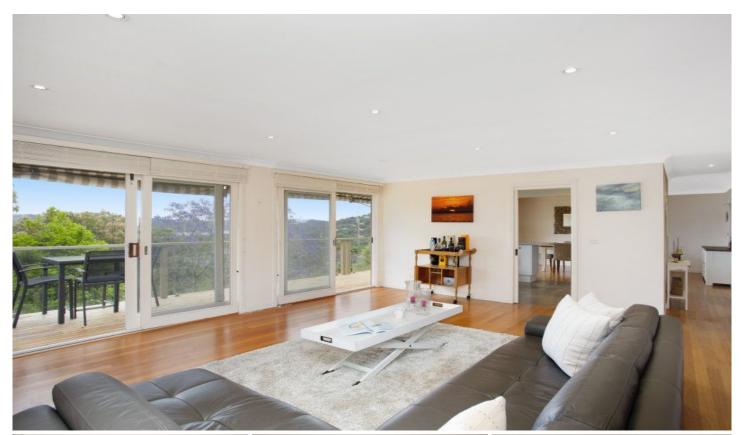

## 1D Bungan Head Road NEWPORT NSW

Tucked away at the end of a quiet cul de sac is this great family home. At the entry level there is a very large living area, separate medis room and separate dining off the open plan kitchen as well as a bathroom. The living area leads to the balcony with Pittwater views. Downstairs there are three bedrooms plus a TV room that could also be used as an additional bedroom. The main bedroom has a walk through robe and ensuite and there is also a family bathroom and large laundry. Through the garden there is a pathway to Barrenjoey Road for transport access. A double carport completes the picture.