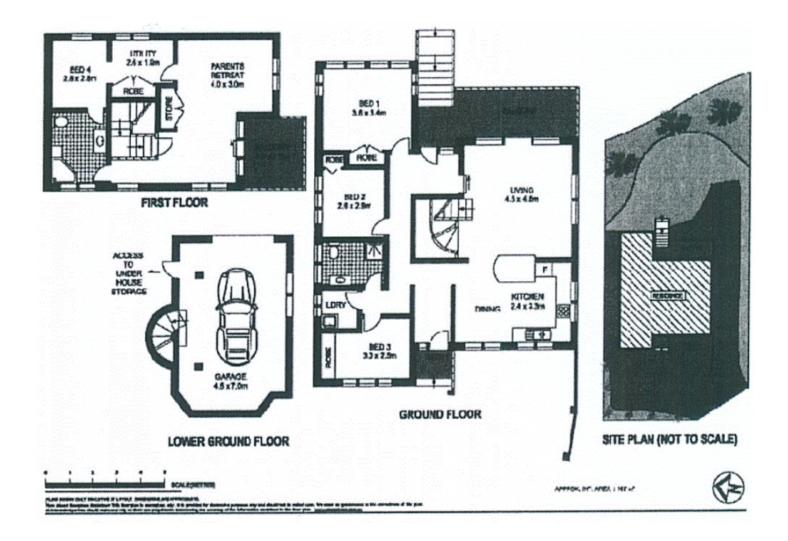

## 42 Lakeview Parade WARRIEWOOD NSW

Great family home set in a private street location near Mona Vale Hospital and a short walk to Warriewood Beach and cafes, Warriewood Cinema and transport. Versatile accomodation offering a large parents retreat upstairs with ensuite bathroom with corner spa bath and balcony with district and ocean views. Downstairs there are a further three bedrooms, bathroom and separate laundry. Open plan kitchen with dishwasher. Internal access to garage plus a further three off street parking spaces. Pets on application