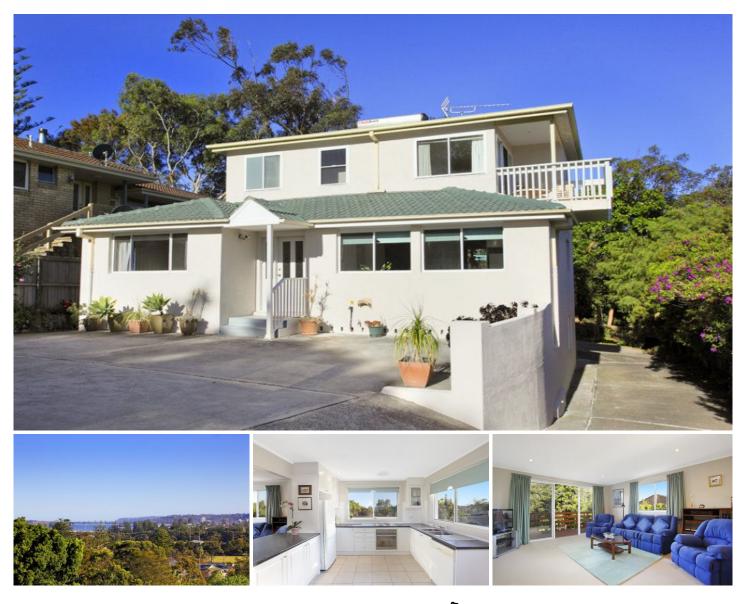

## 42 Lakeview Parade WARRIEWOOD NSW

Great family home set in a private street location near Mona Vale Hospital and a short walk to Warriewood Beach and cafes, Warriewood Cinema and transport. Versatile accomodation offering a large parents retreat upstairs with ensuite bathroom with corner spa bath and balcony with district and ocean views. Downstairs there are a further three bedrooms, bathroom and separate laundry. Open plan kitchen with dishwasher. Internal access to garage plus a further three off street parking spaces. Pets on application

## 4 🛤 2 🚰 1 🚘

Type : House

View : https://www.oneagencyhazlettpoole.com.au/lease /nsw/northern-beaches/warriewood/residential/ho use/7921683

Kirsty Poole 02 8038 1200