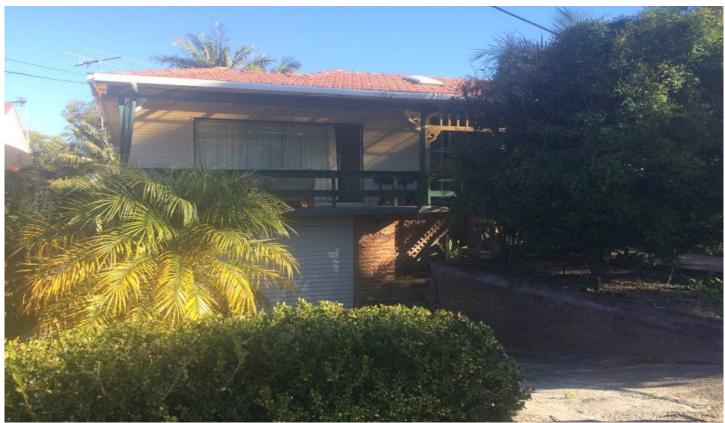

## **5 Margaret Street BEACON HILL NSW**

Watch the ships pass by! Ocean views from the spacious lounge, dining which also has a large study nook. The central kitchen has a new stainless steel cook top and oven and the home has been freshly painted throughout and has new carpet and flooring. Three decent size bedroom with built is complete the picture. With an enclosed back yard and garage this is an ideal family home at a great price.