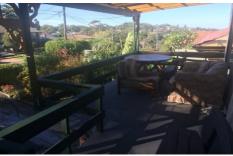

## **5 Margaret Street BEACON HILL NSW**

Watch the ships pass by! Ocean views from the spacious lounge, dining which also has a large study nook. The central kitchen has a new stainless steel cook top and oven and the home has been freshly painted throughout and has new carpet and flooring. Three decent size bedroom with built is complete the picture. With an enclosed back yard and garage this is an ideal family home at a great price.