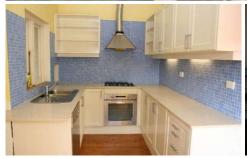

The master bedroom with built-ins flows into an airy sun room/ home office area with harbour views, whilst the modern kitchen offers modern finishes. Additions include a lock up garage, external laundry facilities, plus a second external communal courtyard at the rear. The tidy bathroom contains both a bath and shower. Conveniently positioned in a highly sought after location in a whisper quiet street, enjoy the short stroll to Manly Wharf, cafes, shops,