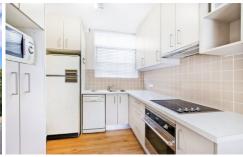

## 10/12 Mooramba Road DEE WHY NSW

Bathed in northerly light, this TWO bedroom unit is located for convenience being in close proximity to shops, restaurants and transport. Open plan living, modern kitchen with DISHWASHER and adjacent INTERNAL LAUNDRY, both bedrooms are double in size with main having a built in wardrobe and access to the full length balcony. The bathroom has separate bath and shower. Additional features include a LOCK UP GARAGE and STORAGE BOX.