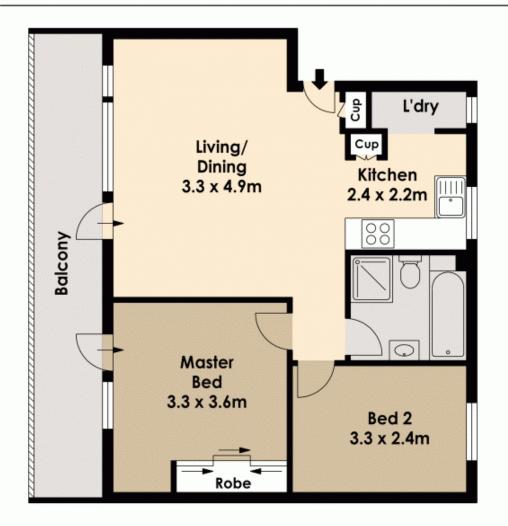

## 10/12 Mooramba Road DEE WHY NSW

Bathed in northerly light, this TWO bedroom unit is located for convenience being in close proximity to shops, restaurants and transport. Open plan living, modern kitchen with DISHWASHER and adjacent INTERNAL LAUNDRY, both bedrooms are double in size with main having a built in wardrobe and access to the full length balcony. The bathroom has separate bath and shower. Additional features include a LOCK UP GARAGE and STORAGE BOX.

Make this your new home.

2 📭 1 🚍 1 🗬

Type: Unit

**View :** https://www.oneagencyhazlettpoole.com.au/lease /nsw/northern-beaches/dee-why/residential/unit/7

921695

Robyn Hazlett-Poole 02 8038 1200