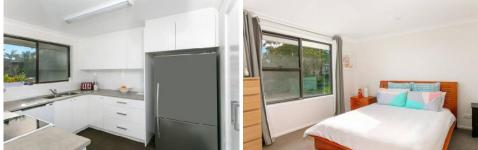

## 46 Rose Avenue WHEELER HEIGHTS NSW

Tastefully renovated and oh so spacious! This level family home is a real surprise package. The spacious lounge/dining opens to the north facing balcony and has AIR CONDITIONING.You'll love cooking in the modern, white kitchen which has a dishwasher and huge pantry. The bathroom is "as new" as well PLUS there is an additional toilet in the laundry. The main bedroom is an oversized king and the second bedroom is queen size. Both have built in wardrobes. Additional features include: ceiling fans,outdoor entertaining area with enclosed yard and DOUBLE CARPORT.