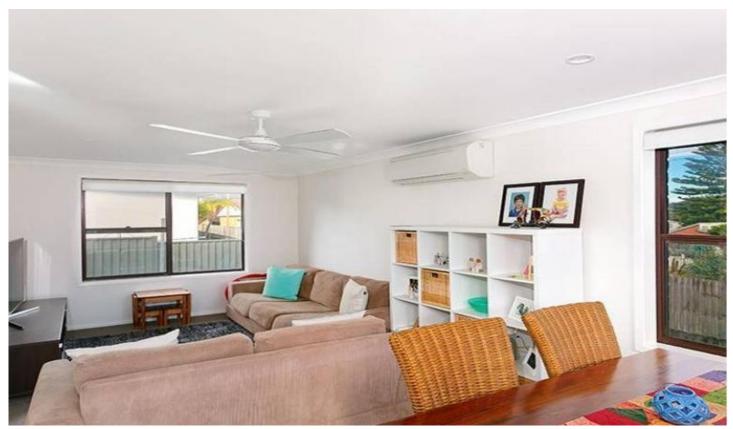

## 46 Rose Avenue WHEELER HEIGHTS NSW

Tastefully renovated and oh so spacious! This level family home is a real surprise package. The spacious lounge/dining opens to the north facing balcony and has AIR CONDITIONING.You'll love cooking in the modern, white kitchen which has a dishwasher and huge pantry. The bathroom is "as new" as well PLUS there is an additional toilet in the laundry. The main bedroom is an oversized king and the second bedroom is queen size. Both have built in wardrobes. Additional features include: ceiling fans,outdoor entertaining area with enclosed yard and DOUBLE CARPORT.