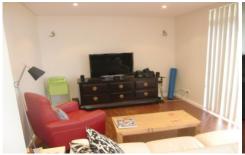

## 12/19 Westminster Avenue DEE WHY NSW

Big on style, this two bedroom both with built-ins, top floor apartment has been renovated to the highest standard. There is an open plan granite kitchen with stainless steel appliances and dishwasher with an adjacent internal laundry and the lounge/dining has sliding doors to the north facing balcony with district views. The pristine bathroom has a walk in shower! A carport completes the picture. Walk to bus and shops. Sorry, no pets.