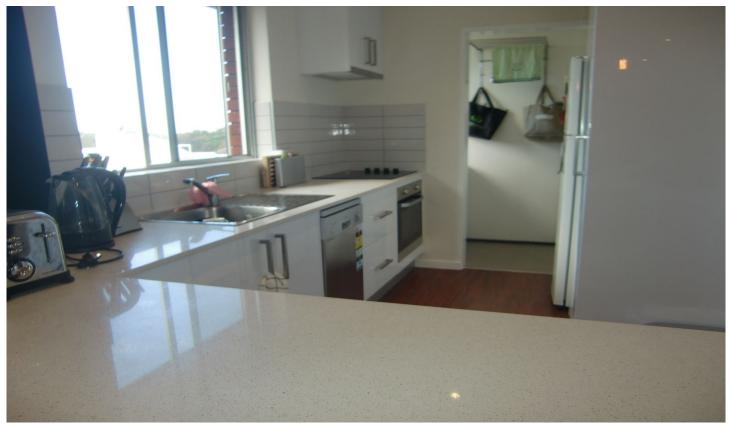

## 12/19 Westminster Avenue DEE WHY NSW

Big on style, this two bedroom both with built-ins, top floor apartment has been renovated to the highest standard. There is an open plan granite kitchen with stainless steel appliances and dishwasher with an adjacent internal laundry and the lounge/dining has sliding doors to the north facing balcony with district views. The pristine bathroom has a walk in shower! A carport completes the picture. Walk to bus and shops. Sorry, no pets.