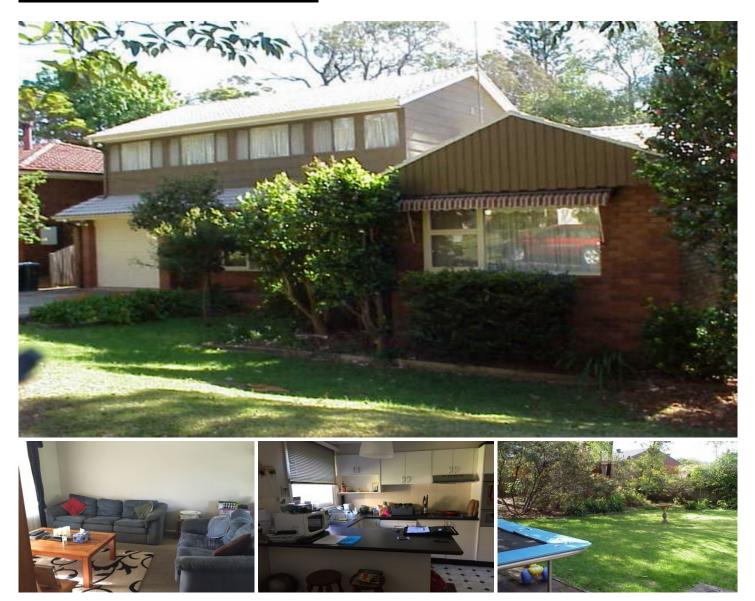

## 9 Holland Crescent FRENCHS FOREST NSW

Positioned for convenience, within an easy walk to Forestway shops, schools and bus this 5 bedroom home will suit a large family.

- Main bedroom with ensuite

- Large living areas including lounge, dining and upstairs rumpus room.

- Modern kitchen opens out to covered terrace over looking back yard.

- Full bathroom with separate toilet
- Single garage
- laundry with storage
- Pets on application

Available 2 November 2016 For full version visit the website