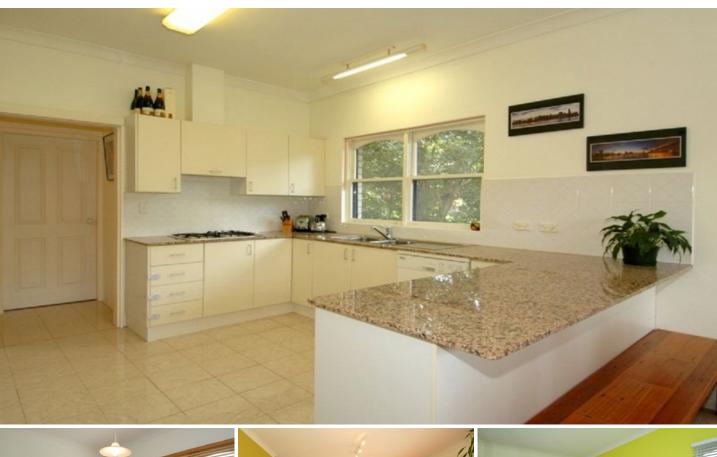

Other features include spacious, open plan, modern kitchen with granite bench tops and dishwasher, modern bathroom with spa bath, under building car space and shared rear garden.

Gas and water included.