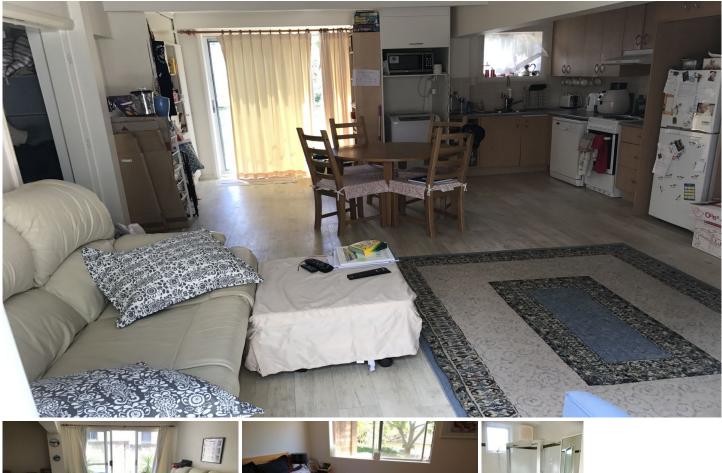

## **50A Dareen Street FRENCHS FOREST NSW**

Light, bright and spacious lower duplex, features 2 double bedrooms both with built-ins as new carpet & blinds, own private entrance with courtyard and storage shed. Study or storage nook. Open plan kitchen/lounge/dining area leading out to shared back yard. As new dishwasher. Updated bathroom.Internal laundry facilities. Street Parking.