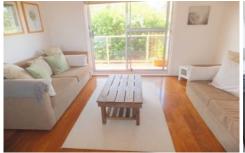

## 4/110 Lawrence Street FRESHWATER NSW

Live the Freshwater Lifestyle. Situated in an ultra convenient location being close to transport and a short stroll to the shops, restaurants and cafes, the apartment offers a modern kitchen with gas cooking, dishwasher, fridge and pull out pantry. The living areas have polished floorboards and opens to the north facing balcony. The bedrooms are carpeted and have built in wardrobes and the renovated bathroom features a spa bath. An internal laundry and carport completes the picture.