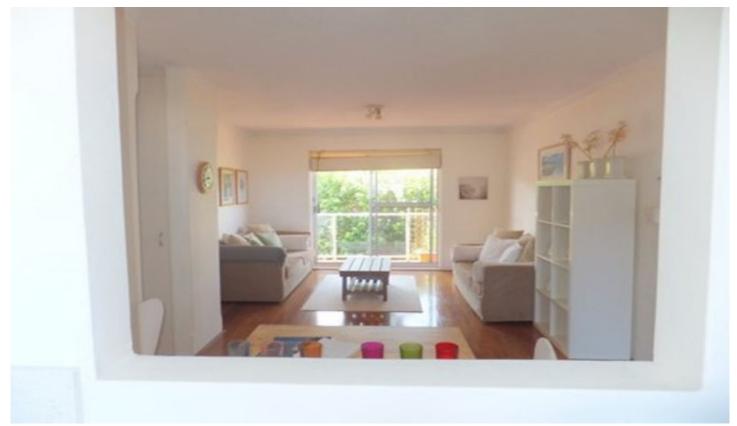

## 4/110 Lawrence Street FRESHWATER NSW

Live the Freshwater Lifestyle. Situated in an ultra convenient location being close to transport and a short stroll to the shops, restaurants and cafes, the apartment offers a modern kitchen with gas cooking, dishwasher, fridge and pull out pantry. The living areas have polished floorboards and opens to the north facing balcony. The bedrooms are carpeted and have built in wardrobes and the renovated bathroom features a spa bath. An internal laundry and carport completes the picture.