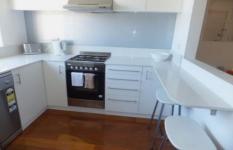

## 4/110 Lawrence Street FRESHWATER NSW

Live the Freshwater Lifestyle. Situated in an ultra convenient location being close to transport and a short stroll to the shops, restaurants and cafes, the apartment offers a modern kitchen with gas cooking, dishwasher, fridge and pull out pantry. The living areas have polished floorboards and opens to the north facing balcony. The bedrooms are carpeted and have built in wardrobes and the renovated bathroom features a spa bath. An internal laundry and carport completes the picture.