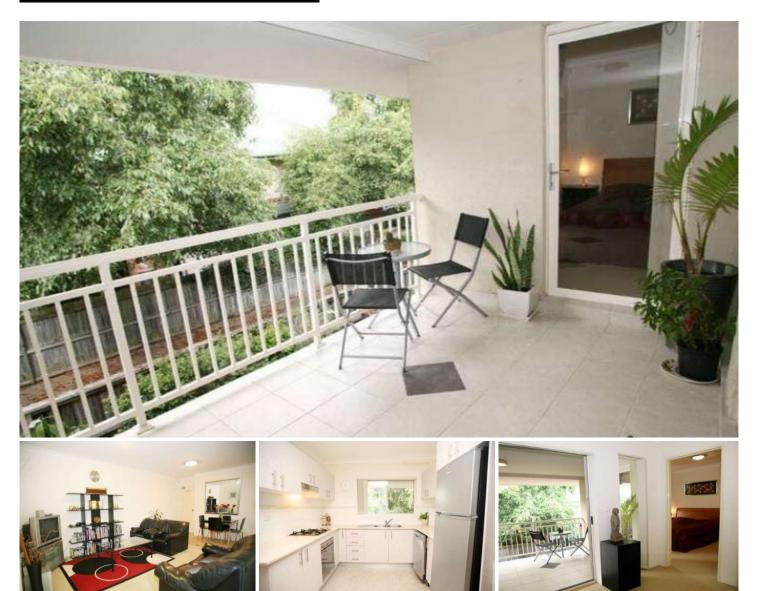

## When Size Matters

This extra large one bedroom unit located at the rear of the block has all you need! The large kitchen enjoys gas cooking, Caerstone benchtops and a dishwasher. The massive living area opens to the entertainment size large balcony. There is a full size modern bathroom and an internal laundry. A queen size bedroom with built in wardrobe also has a door to the balcony. The apartment is located at the back of the complex. There is a secure carspace and storage room. All this just a short walk to Warringah Mall and transport.