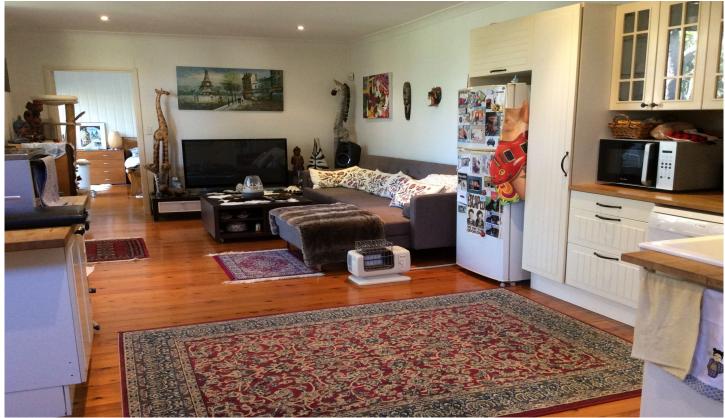

## 31 Ryan Place BEACON HILL NSW

What a great place to come home to! With a huge entertainment deck you can just laze the days away in a very tranquil bush setting. This lower duplex has king size bedroom with loads of wardrobe space and a floor to ceiling picture window also with a bus outlook. The lounge/dining and modern kitchen with dishwasher, all open plan and leads out to the deck. There is also a loft study come dining area. The modern bathroom also has laundry facilities.