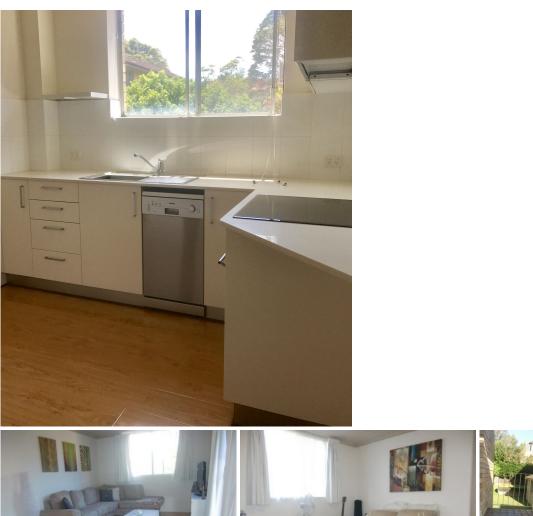

## 16/20 Koorala Street MANLY VALE NSW

This spacious one bedroom unit is a must to inspect. Conveniently located close to transport and shops. The apartment has a fully renovated kitchen with stone benchtops, a dishwasher and adjacent internal laundry. There is a queen size bedroom with a massive built in wardrobe and ensuite bathroom. The balcony overlooks the well maintained common garden and there is a garage with shelving and cupboards