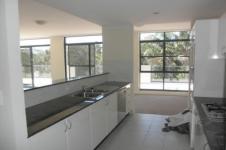

## 304/20 Wellington Street NARRABEEN NSW

Surrounded by floor to ceiling glass, this gorgeous light filled executive apartment has huge open plan living, spacious gourmet kitchen which all flows to the WRAP AROUND ENTERTAINMENT SIZE TERRACE with views of Narrabeen Lakes. All the three bedrooms have built ins, air conditioning and sliding doors to the terrace. main has ensuite bathroom with bath and separate shower, and there is an internal laundry with washing machine.