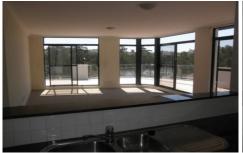

## 304/20 Wellington Street NARRABEEN NSW

Surrounded by floor to ceiling glass, this gorgeous light filled executive apartment has huge open plan living, spacious gourmet kitchen which all flows to the WRAP AROUND ENTERTAINMENT SIZE TERRACE with views of Narrabeen Lakes. All the three bedrooms have built ins, air conditioning and sliding doors to the terrace. main has ensuite bathroom with bath and separate shower, and there is an internal laundry with washing machine.