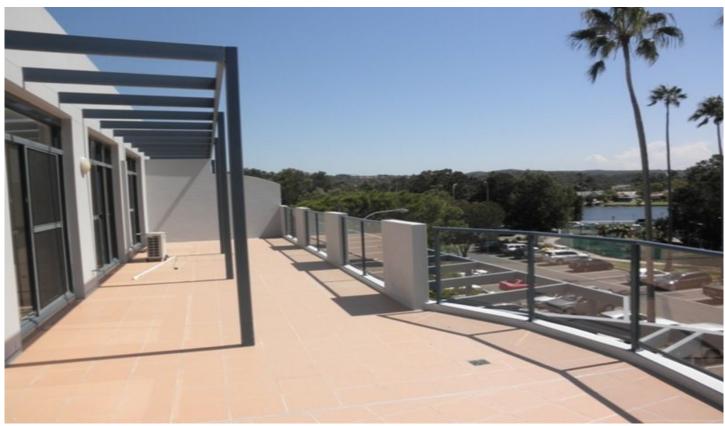

## 304/20 Wellington Street NARRABEEN NSW

Surrounded by floor to ceiling glass, this gorgeous light filled executive apartment has huge open plan living, spacious gourmet kitchen which all flows to the WRAP AROUND ENTERTAINMENT SIZE TERRACE with views of Narrabeen Lakes. All the three bedrooms have built ins, air conditioning and sliding doors to the terrace. main has ensuite bathroom with bath and separate shower, and there is an internal laundry with washing machine.