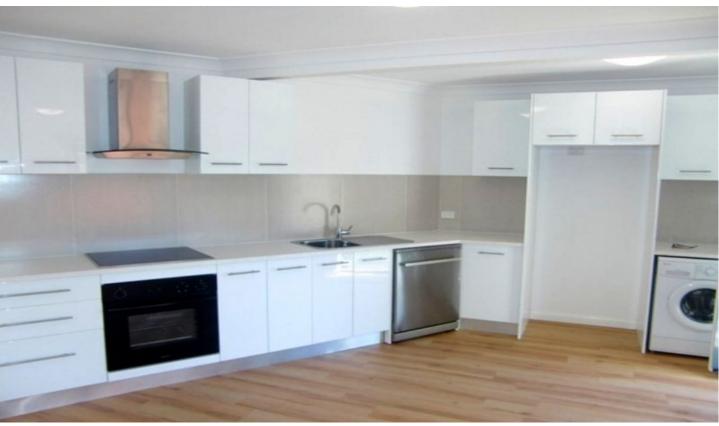

## 7 Pinta Place CROMER NSW

This freestanding two storey, two bedroom, cottage looks out over the reserve to the creek with a bridge that will take you to the children's play park. You will feel that you are a million miles away from the hustle and bustle. On entering you are greeted by a galley style kitchen with dishwasher and New York style laundry with washing machine supplied. The combined living and dining area is painted in neutral tones and has floor boards and opens to the private secure small yard. To complete the picture, there are two off street car spaces. All this within walking distance to school, shops and bus. Water Usage included.