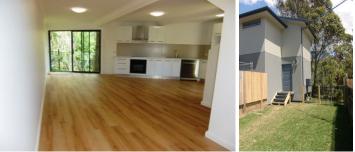

## 7 Pinta Place CROMER NSW

This freestanding two storey, two bedroom, cottage looks out over the reserve to the creek with a bridge that will take you to the children's play park. You will feel that you are a million miles away from the hustle and bustle. On entering you are greeted by a galley style kitchen with dishwasher and New York style laundry with washing machine supplied. The combined living and dining area is painted in neutral tones and has floor boards and opens to the private secure small yard. To complete the picture, there are two off street car spaces. All this within walking distance to school, shops and bus. Water Usage included.