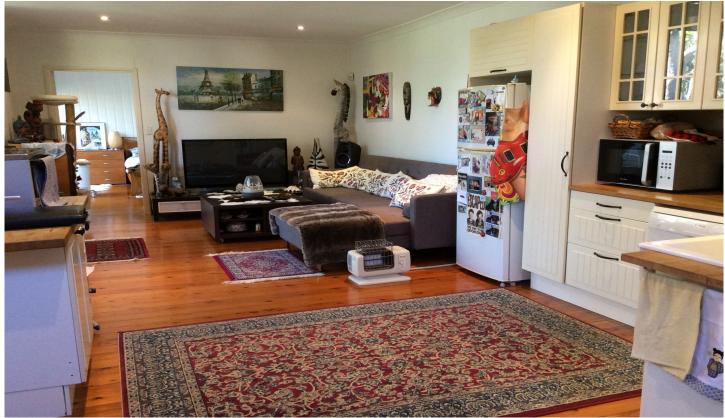

## 31A Ryan Place BEACON HILL NSW

What a great place to come home to! With a huge entertainment deck you can just laze the days away in a very tranquil bush setting. This lower duplex has king size bedroom with loads of wardrobe space and a floor to ceiling picture window also with a bus outlook. The lounge/dining and modern kitchen with dishwasher, all open plan and leads out to the deck. There is also a loft study come dining area. The modern bathroom also has laundry facilities.