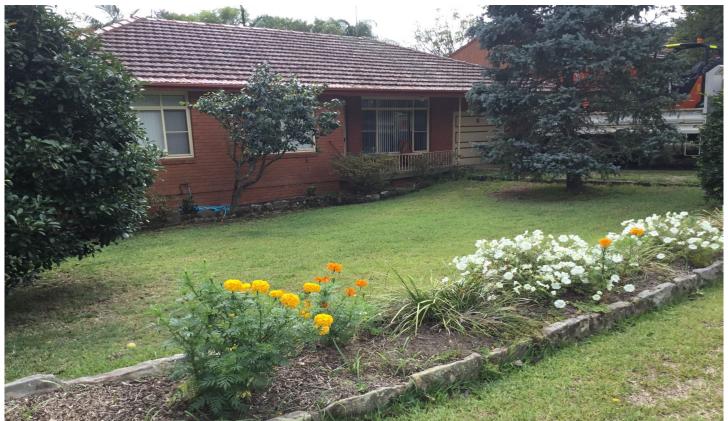

## **8 Holland Crescent FRENCHS FOREST NSW**

KITCHEN WITH DISHWASHER & GRANITE BENCH TOPS, PAINT AND CARPET all renovated just over six months ago. The current tenants have bought and are now having to break their lease. A great, fully fenced, north facing back yard is great for the kids and you can walk to public transport at Forest Way. The three bedrooms are all a good size and the family bathroom is full size with bath and separate shower and separate toilet. The new roads are nearly finished around Holland Crescent so jump in while the rents are still low!