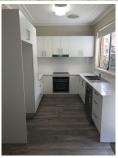

## **8 Holland Crescent FRENCHS FOREST NSW**

KITCHEN WITH DISHWASHER & GRANITE BENCH TOPS, PAINT AND CARPET all renovated just over six months ago. The current tenants have bought and are now having to break their lease. A great, fully fenced, north facing back yard is great for the kids and you can walk to public transport at Forest Way. The three bedrooms are all a good size and the family bathroom is full size with bath and separate shower and separate toilet. The new roads are nearly finished around Holland Crescent so jump in while the rents are still low!