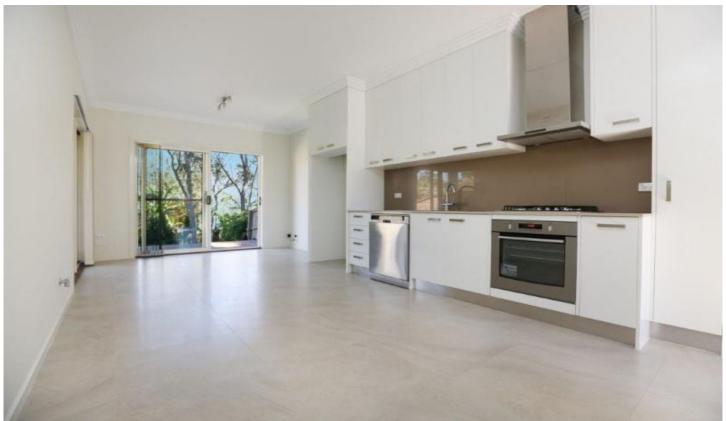

## 102F Carawa Road CROMER NSW

As new large contemporary 2 bedroom house in a quiet location.

Generous living and dining area opening to huge deck & backyard.

Sleek open plan kitchen with gas cooking and dishwasher. Both bedrooms with built-in robes. Extra enclosed sunroom off living area, great for a sitting room, kids TV room or study area. Spacious modern bathroom & separate ensuite. Convenient laundry facilities - washing machine installed.