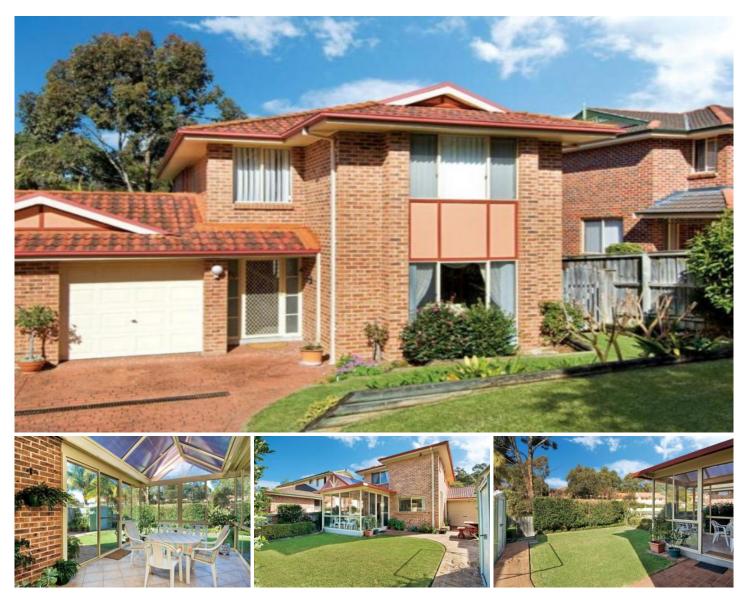

## 6 Noorong Avenue FRENCHS FOREST NSW

## TWO LIVING AREAS + GLASS CONSERVATORY - PETS ON APPLICATION

There is an easy flow of living spaces in this double story townhouse. A tiled entrance leads into the spacious formal lounge dining. There is a modern open plan kitchen with dishwasher opening to the informal living/dining and leads to the glass conservatory and level back yard with shed. A gate from the yard opens to the reserve where kids can be seen playing together.Upstairs the three bedrooms are double in size with built in wardrobes and the main enjoys an ensuite bathroom.

The townhouse is painted in muted colours with a soft grey carpet throughout. Other features include:

Downstairs guest toilet