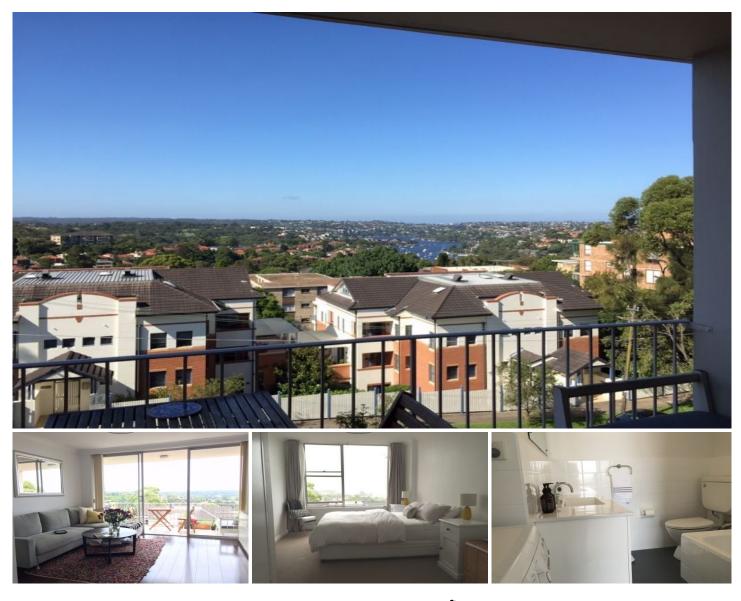

## 8/5 Sutherland Street CREMORNE NSW

Renovated and enhanced by spectacular water views. This 1 bedroom light filled apartment has built-in wardrobes, large lounge and dining area. North facing outlook captures expansive 180 degree views from Chatswood over to Middle Harbour and beyond with a covered outdoor balcony. Kitchen offers lots of storage. Full bathroom with laundry facilities. Lift access. Under cover carspace. Just mere moments to Neutral Bay shopping village, this apartment provides easy access to cafes and restaurants while just minutes from Sydney CBD. No Pets.