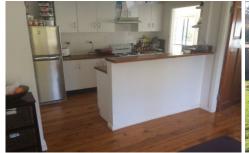

## PET FRIENDLY - TWO LIVING AREAS

This THREE bedroom cottage (all with built in wardrobes) has POLISHED FLOORBOARDS throughout.

There is a good size L-shape lounge/dining room, an open plan kitchen to the second living area, The bathroom has been modernised and has a bath with shower. Paved BBQ area. External laundry with room for storage.