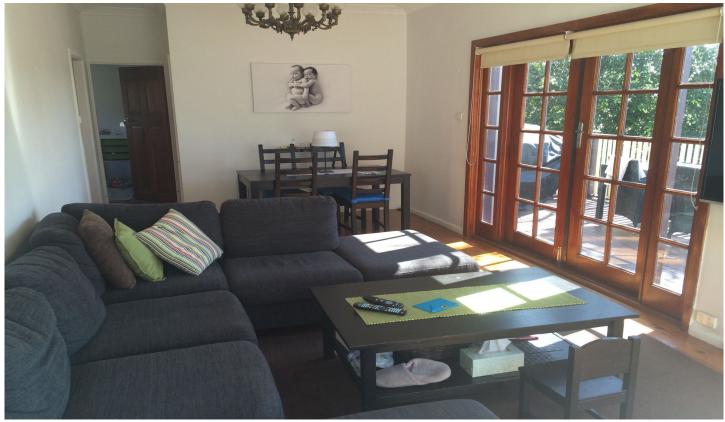

## PET FRIENDLY - TWO LIVING AREAS

This THREE bedroom cottage (all with built in wardrobes) has POLISHED FLOORBOARDS throughout.

There is a good size L-shape lounge/dining room, an open plan kitchen to the second living area, The bathroom has been modernised and has a bath with shower. Paved BBQ area. External laundry with room for storage.