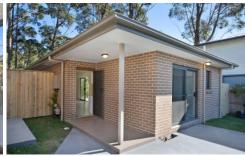

## 102D Carawa Road CROMER NSW

- Stunning as new 2 bedroom house
- Generous living and dining area opening to sunny deck
- Modern kitchen with gas cooking and stainless steel appliances
- Tiled floors throughout, gas bayonet for a heater
- Two queen sized bedrooms, both with mirrored built-in wardrobes
- Two modern bathrooms
- Internal laundry
- Generous alfresco entertaining area & wrap-around deck
- Private garden oasis with a beautiful leafy outlook lawn mowing included
- Bonus large garden storage shed
- Direct gated access to adjoining reserve leading to playground