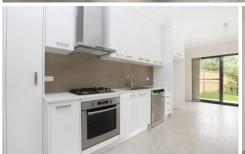

## 102D Carawa Road CROMER NSW

- Stunning as new 2 bedroom house
- Generous living and dining area opening to sunny deck
- Modern kitchen with gas cooking and stainless steel appliances
- Tiled floors throughout, gas bayonet for a heater
- Two queen sized bedrooms, both with mirrored built-in wardrobes
- Two modern bathrooms
- Internal laundry
- Generous alfresco entertaining area & wrap-around deck
- Private garden oasis with a beautiful leafy outlook lawn mowing included
- Bonus large garden storage shed
- Direct gated access to adjoining reserve leading to playground