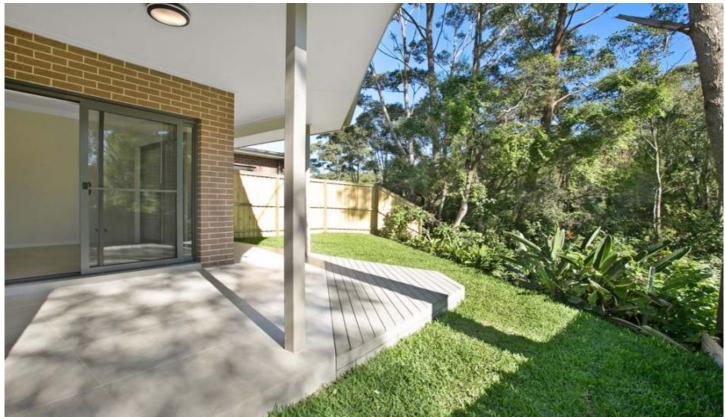

## 102D Carawa Road CROMER NSW

- Stunning as new 2 bedroom house
- Generous living and dining area opening to sunny deck
- Modern kitchen with gas cooking and stainless steel appliances
- Tiled floors throughout, gas bayonet for a heater
- Two queen sized bedrooms, both with mirrored built-in wardrobes
- Two modern bathrooms
- Internal laundry
- Generous alfresco entertaining area & wrap-around deck
- Private garden oasis with a beautiful leafy outlook lawn mowing included
- Bonus large garden storage shed
- Direct gated access to adjoining reserve leading to playground