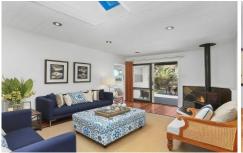

## **4 Goodwin Street NARRABEEN NSW**

This idyllic property is just metres to Narrabeen Beach where that dream of a swim and walk before breakfast is no longer a dream. With a true beach feel this home oozes charm and character. From the wide front verandah you enter the home and travel back to the days when there were high ceilings and polished boards giving the home a true coastal feel. The home comprises of four double size bedrooms, main bedroom with ensuite, and all have built in robes. A timber, country style kitchen with stainless steel appliances is open plan to the dining, lounge areas and alfresco deck. There is also a separate family room which could be used as a home office as it has an external entrance door. All this is situated just a short walk to cafes, restaurants, transport, Narrabeen Lakes and primary school. This home has it all!