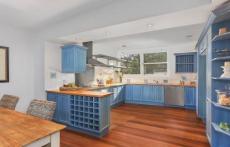

## **4 Goodwin Street NARRABEEN NSW**

This idyllic property is just metres to Narrabeen Beach where that dream of a swim and walk before breakfast is no longer a dream. With a true beach feel this home oozes charm and character. From the wide front verandah you enter the home and travel back to the days when there were high ceilings and polished boards giving the home a true coastal feel. The home comprises of four double size bedrooms, main bedroom with ensuite, and all have built in robes. A timber, country style kitchen with stainless steel appliances is open plan to the dining, lounge areas and alfresco deck. There is also a separate family room which could be used as a home office as it has an external entrance door. All this is situated just a short walk to cafes, restaurants, transport, Narrabeen Lakes and primary school. This home has it all!