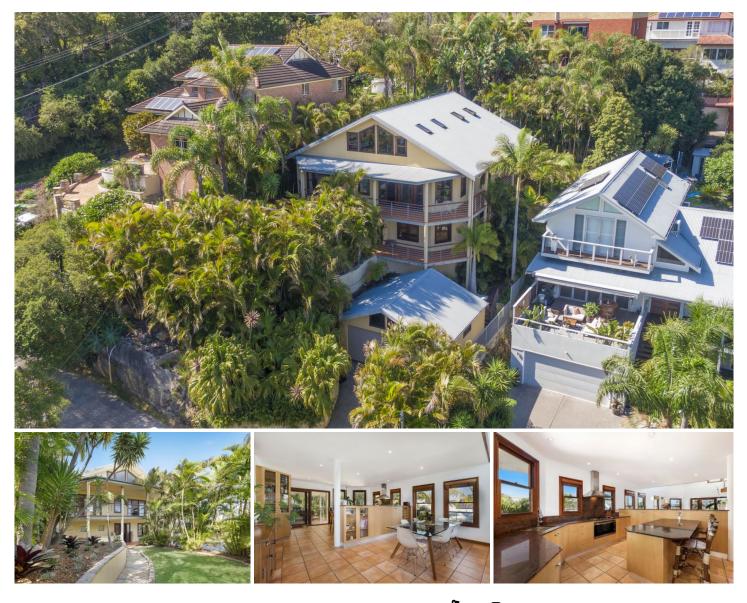

## 130 Wyadra Avenue NORTH MANLY NSW

A tantalising slice of coastal living, this well maintained home graces the high side of the street with sweeping district views from a superb wraparound balcony. Beautiful resort style gardens and a lovely poolside oasis are all part of the propertys effortless sense of blissful tranquility, providing a wonderfully relaxing family lifestyle ready to be enjoyed. Its perfectly positioned within easy reach of buses, quality schools, Westfield Warringah Mall, local parks and an enviable selection of stunning beaches.

- Spacious interiors flow easily over multiple levels
- Highly flexible lower level rumpus with wet bar
- Stunning saltwater swimming pool, spa plus sauna
- Bright main living zone set beneath a soaring ceiling
- Step out to an enviable covered entertaining terrace