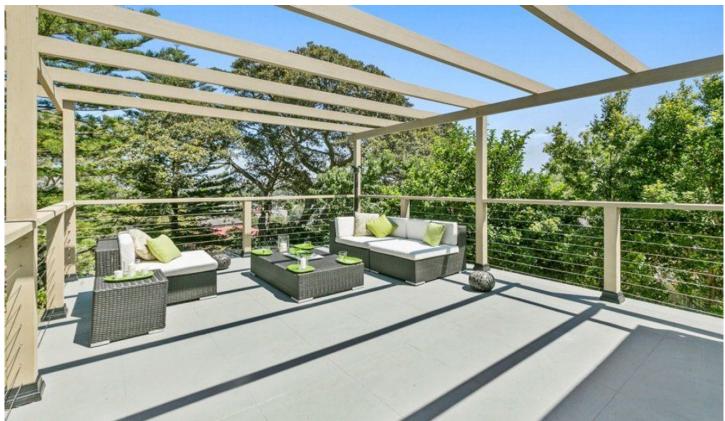

## 118 Lawrence Street FRESHWATER NSW

Set only moments from the highly desirable Freshwater village and famous surfing beach, this home offers delightful modern day living in a blue chip location. The spacious living and dining rooms flow seamlessly out to the large entertainment terrace with leafy, district and CBD skyline views within a sunsoaked position. With a versatile floorplan there are three to four double size bedrooms including a downstairs retreat that flows to a private balcony and level yard. Also on this level is the laundry with bathroom facilities. The modern granite kitchen has an abundance of cupboard space and gas with electric cooking. Other features include, spa bath,polished timber floors, double brick construction with room to expand, mature gardens, garage and plenty of off street parking.