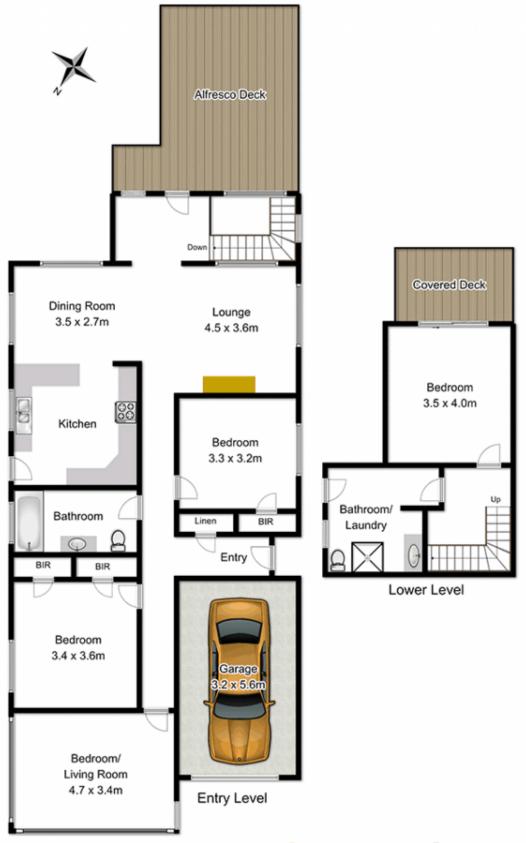

## 118 Lawrence Street FRESHWATER NSW

Set only moments from the highly desirable Freshwater village and famous surfing beach, this home offers delightful modern day living in a blue chip location. The spacious living and dining rooms flow seamlessly out to the large entertainment terrace with leafy, district and CBD skyline views within a sunsoaked position. With a versatile floorplan there are three to four double size bedrooms including a downstairs retreat that flows to a private balcony and level yard. Also on this level is the laundry with bathroom facilities. The modern granite kitchen has an abundance of cupboard space and gas with electric cooking. Other features include, spa bath,polished timber floors, double brick construction with room to expand, mature gardens, garage and plenty of off street parking.

## 4 🕒 2 🔓 4 🗬

Type : House Land Size : 726 sqm

**View** : https://www.oneagencyhazlettpoole.com.au/sale/nsw/northern-beaches/freshwater/resid

ential/house/7921855

Robyn Hazlett-Poole 02 8038 1200

## 118 Lawrence Street, Freshwater

Measurements are approximate. Not to scale. Illustrative purposes only Open2view does not take any responsibility for any information supplied