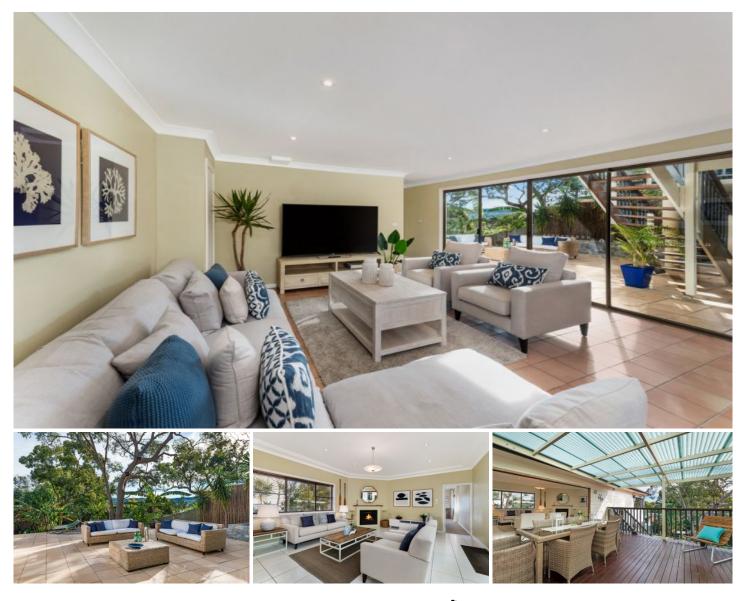

## 70 Parkes Road COLLAROY PLATEAU NSW

Dedicated to a lifestyle of relaxed family living, this substantial home has something for everyone. With six bedrooms, three bathrooms and loads of parking an inspection of this home is a must.

Special features include:

Dedicated childrens wing with four bedrooms and bathroom.

Parents retreat with ensuite and private balcony to enjoy the sunsets.

Living area, with gas fireplace, opens to large Merbau deck with vast district views.

Downstairs living area flows out to the paved entertainment and BBQ area.