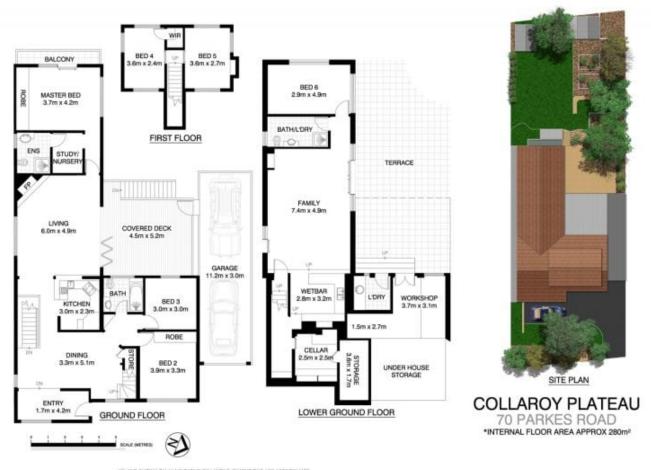

Special features include:

Dedicated childrens wing with four bedrooms and bathroom.

Parents retreat with ensuite and private balcony to enjoy the sunsets.

Living area, with gas fireplace, opens to large Merbau deck with vast district views.

Downstairs living area flows out to the paved entertainment and BBQ area.

## For full version visit the website

| Ту | pe | : House |
|----|----|---------|
| -  | -  | <br>    |

Land Size : 696 sqm View

- : https://www.oneagencyhazlettpoole.com.au/ sale/nsw/northern-beaches/collaroy-plateau/ residential/house/7921870

**Robyn Hazlett-Poole** 02 8038 1200

\*PLANS SHOWN ONLY INDICATIVE OF LAYOUT. DIMENSIONS ARE APPROXIMATE. Roor plan supplied by V-Mark Design Pty Ltd. This floor plan is provided for indicative surposes only. Measurements are approximate and not to scale. The vendor, agency and supplier will accept no liability for its and the vendor. racy. Interested parties are advised to make their own independent enquiries