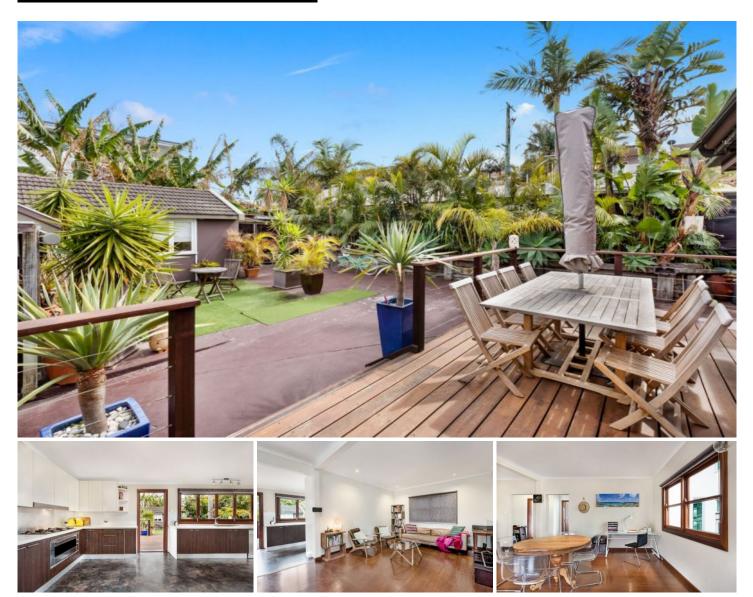

## 2 Surf Road NORTH CURL CURL NSW

Sensational position between the park and the beach Live the dream coastal lifestyle with this gorgeous contemporary beach house in an exclusive street, directly opposite the oceanside parkland of Surf Reserve. A scenic few minutes stroll through the reserve takes you straight to Curl Curl Lagoon and the spectacular stretch of sand and surf that is North Curl Curl Beach. Set over an easy maintenance single level and renovated throughout to embrace effortless indoor/outdoor living and designer appeal, the property comes complete with a large freestanding, self-contained studio, ideal as a teenagers/in-law retreat or private guest accommodation.

Set on a completely level, child-friendly block overlooking the park

Open plan layout, distinct living and dining zones, timber