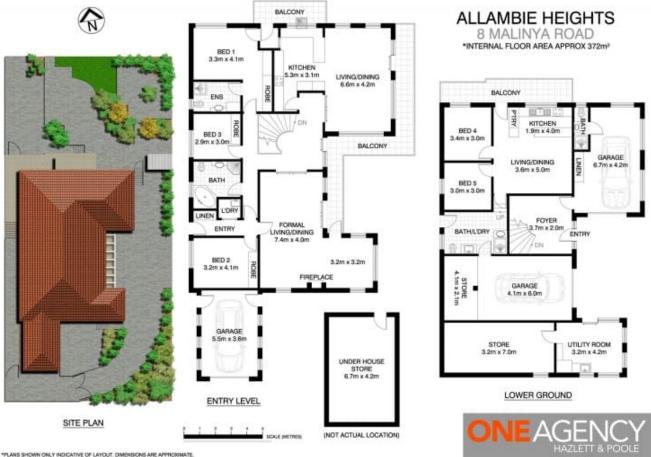

## 8 Malinya Road ALLAMBIE HEIGHTS NSW

This DUAL OCCUPANCY is deceptively spacious. Different and unlike most, the entire top floor is dedicated to a massive three bedroom home with ballroom style entrance stairway.

- \* Upstairs: Formal lounge and dining enjoys a gas fireplace and the informal living
- opens off the kitchen.
- \* King size master bedroom with ensuite plus two further bedrooms.
- \* Downstairs: Two bedroom apartment with separate entrance.
- \* Three garages, one converted to a home office with ensuite bathroom and
  - internal access.
- \* BBQ room with pizza oven and wine cellar. For full version visit the website

5 📭 3 📮 3 🗬

Type: House

**View**: https://www.oneagencyhazlettpoole.com.au/sale/nsw/northern-beaches/allambie-heights/residenti

al/house/7921874

Robyn Hazlett-Poole 02 8038 1200

\*PLANS BHOWN CNLY INDICATIVE OF LAYOUT, DIMENSIONS ARE APPROXIMATE.
Floor plan supplied by V More Design Ply Int. This floor plan is provided for indicative purposes only.
Measurements are approximate and not to scale. The vendors, agency and supplied in 18 accuracy, interested parties are advised to make their own independent eng