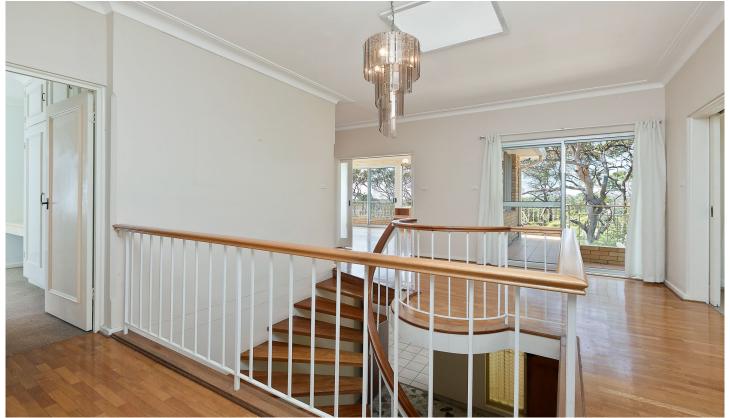

## 8 Malinya Road ALLAMBIE HEIGHTS NSW

This DUAL OCCUPANCY is deceptively spacious. Different and unlike most, the entire top floor is dedicated to a massive three bedroom home with ballroom style entrance stairway.

- \* Upstairs: Formal lounge and dining enjoys a gas fireplace and the informal living
- opens off the kitchen.
- \* King size master bedroom with ensuite plus two further bedrooms.
- \* Downstairs: Two bedroom apartment with separate entrance.
- \* Three garages, one converted to a home office with ensuite bathroom and
  - internal access.
- \* BBQ room with pizza oven and wine cellar. For full version visit the website