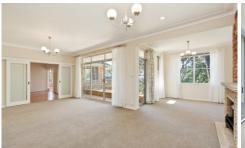

- \* Upstairs: Formal lounge and dining enjoys a gas fireplace and the informal living
- opens off the kitchen.
- \* King size master bedroom with ensuite plus two further bedrooms.
- \* Downstairs: Two bedroom apartment with separate entrance.
- \* Three garages, one converted to a home office with ensuite bathroom and
  - internal access.
- \* BBQ room with pizza oven and wine cellar. For full version visit the website