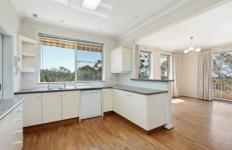

- \* Upstairs: Formal lounge and dining enjoys a gas fireplace and the informal living
- opens off the kitchen.
- \* King size master bedroom with ensuite plus two further bedrooms.
- \* Downstairs: Two bedroom apartment with separate entrance.
- \* Three garages, one converted to a home office with ensuite bathroom and
  - internal access.
- \* BBQ room with pizza oven and wine cellar. For full version visit the website