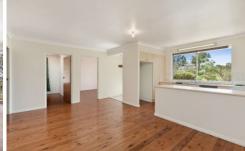

- \* Upstairs: Formal lounge and dining enjoys a gas fireplace and the informal living
- opens off the kitchen.
- \* King size master bedroom with ensuite plus two further bedrooms.
- \* Downstairs: Two bedroom apartment with separate entrance.
- \* Three garages, one converted to a home office with ensuite bathroom and
  - internal access.
- \* BBQ room with pizza oven and wine cellar. For full version visit the website