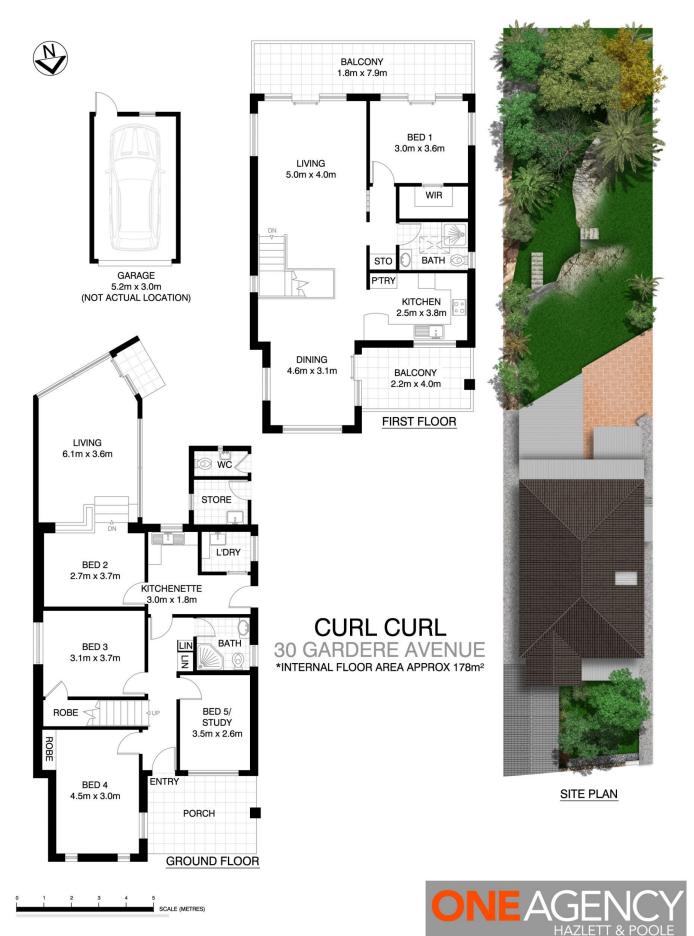

## 30 Gardere Avenue CURL CURL NSW

This beautifully presented home is perched on the hill overlooking South Curl Curl Beach. The residence boasts two spacious levels of contemporary Northern Beaches living, all within an easy walk to beach, cafes, transport, and the new Harbord Diggers. Upstairs is the master bedroom and the open plan living/kitchen/dining areas all flowing out to an entertainers balcony capturing ocean views. Downstairs includes three additional double bedrooms, family bathroom and a wet bar. A sunken and sun-filled second living room opens directly to a delightful low-maintenance lawn and garden.

Ocean views from elevated entertainers balcony living areas catering to larger families or shared living Master bedroom suite features WIR and light-filled

4 🕒 2 📛 1 🖨

Type: House

**View :** https://www.oneagencyhazlettpoole.com.au/sale/nsw/northern-beaches/curl-curl/residential/house/

7921888

Robyn Hazlett-Poole 02 8038 1200

For full version visit the website

\*PLANS SHOWN ONLY INDICATIVE OF LAYOUT. DIMENSIONS ARE APPROXIMATE.

Floor plan supplied by V-Mark Design Pty Ltd. This floor plan is provided for indicative purposes only.

Measurements are approximate and not to scale. The vendor, agency and supplier will accept no liability for its accuracy. Interested parties are advised to make their own independent enquiries.