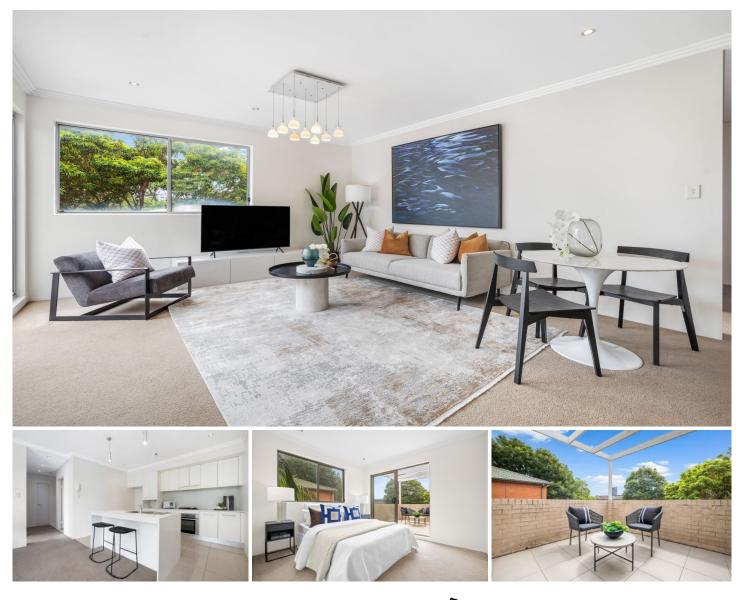

## 10/59-61 Pacific Parade DEE WHY NSW

A haven of space, light and carefree contemporary living, this apartment is the perfect Dee Why base. Stay in and enjoy vast open plan indoor/outdoor entertaining or step out and stroll up to shops, cafes and restaurants or down to the sand, surf and vibrant eateries of Dee Why Beach. Embracing a fresh creamy colour palette, the apartment is nicely presented and well-appointed. Handy to B-Line buses and Warringah Mall, its ideal for professional couples or young families who want to lead an active lifestyle, as well as astute investors.

Entrance hallway leads to vast living/dining room Entertaining terrace with sun-filled north aspect Open plan kitchen with sleek stone bench tops Gas stainless steel appliances and a dishwasher