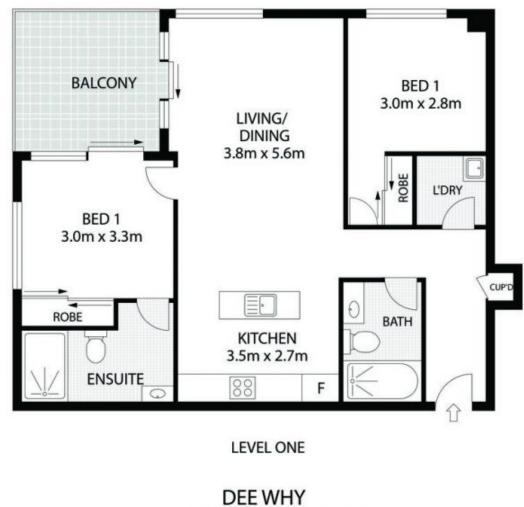

https://www.oneagencyhazlettpoole.com.au

\*PLANS SHOWN ONLY INDICATIVE OF LAYOUT. DIMENSIONS RE APPROXIMATE.

This floor plan is provided for indicative for purposes only. Measurement s are approximate and not to scale. The vendor, agency and supplier will accept no liability for its accuracy. Interested parties are advised to make their own independent inquiries.