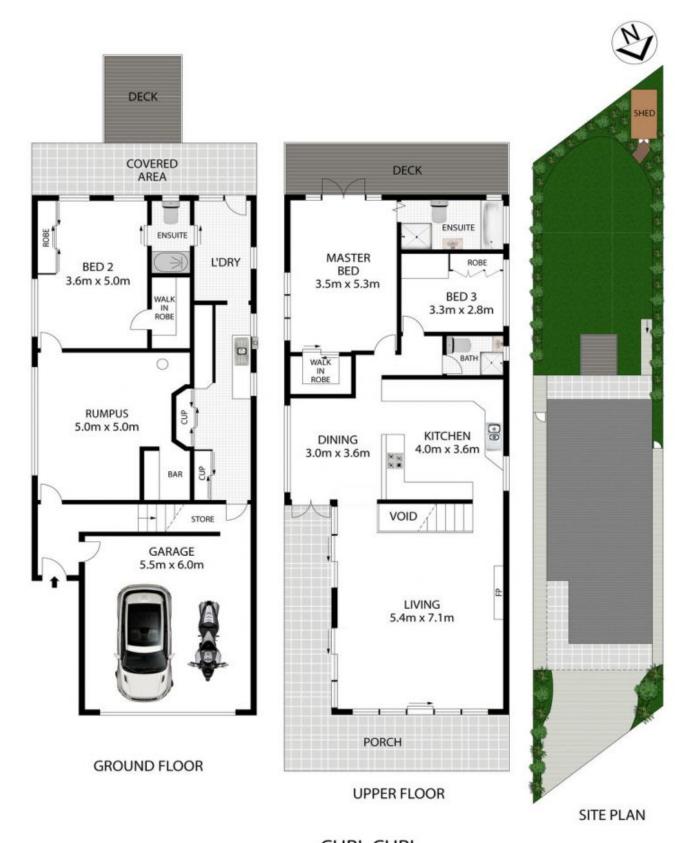

## 12 Gardere Avenue CURL CURL NSW

On the market for the first time in approximately 25 years, this northeast-facing home presents a rare opportunity for beach-loving families. Boasting panoramic ocean views from its elevated position, its enviably placed within sandy footsteps to South Curl Curl Beach, Gusto caf?, surf lifesaving club, ocean pool and coastal walk. The home enjoys a versatile layout over two levels with an indoor/outdoor flow and a deep level rear garden. Central to Manly, Dee Why and Warringah Mall, its move-in ready while offering scope to enhance and capitalise.

Huge family room flows to a wrap around terrace Open plan kitchen/dining, functional appliances Deep level rear garden wonderful for kid and pets Unique self-contained ground floor bedroom suite

3 🔄 3 🖺 1 🖨

## **CURL CURL**

12 GARDERE AVENUE

\*INTERNAL FLOOR AREA APPROX 228m 2 INCL GARAGE