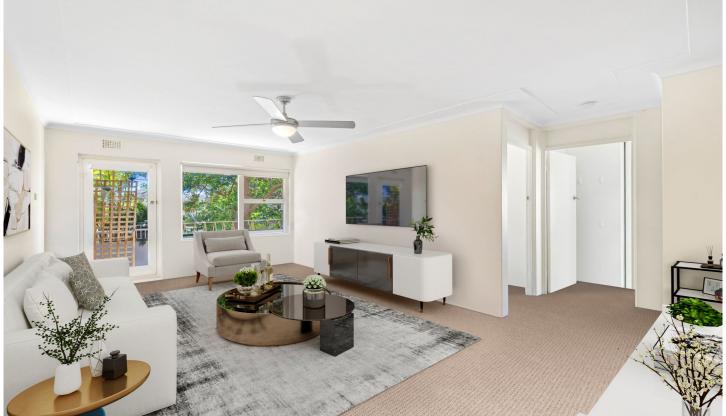

## 8/14 The Crescent Dee Why NSW

This spacious, bright and sunny 2 bedroom unit enjoys a leafy outlook.

## Features include:

Spacious combined lounge/dining opens to the balcony Large main bedroom with access to balcony Modern kitchen with dishwasher and laundry facilities (does not include washing machine)
Built in wardrobes in both bedrooms
Quiet rear of the block position
Full size bathroom
Under cover parking PLUS a lock-up storeroom.

Located close to beach, shops, cafes and transport.

Property has been digitally styled and is indicative only.

2 📭 1 🖺 1 🖨

Type: Unit

**View**: https://www.oneagencyhazlettpoole.com.au/lease /nsw/northern-beaches/dee-why/residential/unit/7 930353