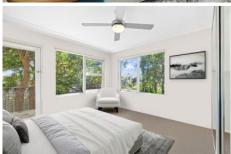

## Features include:

Spacious combined lounge/dining opens to the balcony Large main bedroom with access to balcony Modern kitchen with dishwasher and laundry facilities (does not include washing machine)
Built in wardrobes in both bedrooms
Quiet rear of the block position
Full size bathroom
Under cover parking PLUS a lock-up storeroom.