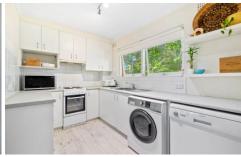

## Features include:

Spacious combined lounge/dining opens to the balcony Large main bedroom with access to balcony Modern kitchen with dishwasher and laundry facilities (does not include washing machine)
Built in wardrobes in both bedrooms
Quiet rear of the block position
Full size bathroom
Under cover parking PLUS a lock-up storeroom.