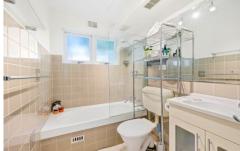

## Features include:

Spacious combined lounge/dining opens to the balcony Large main bedroom with access to balcony Modern kitchen with dishwasher and laundry facilities (does not include washing machine)
Built in wardrobes in both bedrooms
Quiet rear of the block position
Full size bathroom
Under cover parking PLUS a lock-up storeroom.