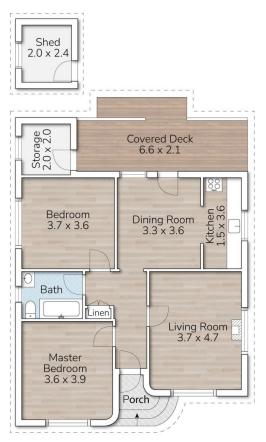

Robyn Hazlett-Poole 02 8038 1200

INTERNAL AREA: EXTERNAL AREA: TOTAL AREA: 76M<sup>2</sup> 24M<sup>2</sup> 100M<sup>2</sup>

2 1 0

## 18 OXFORD FALLS ROAD, BEACON HILL

This floor plan is for marketing purposes only. Dimensions and layout are approximate. V-Mark gives no guarantee or warranty over the accuracy of this plan.