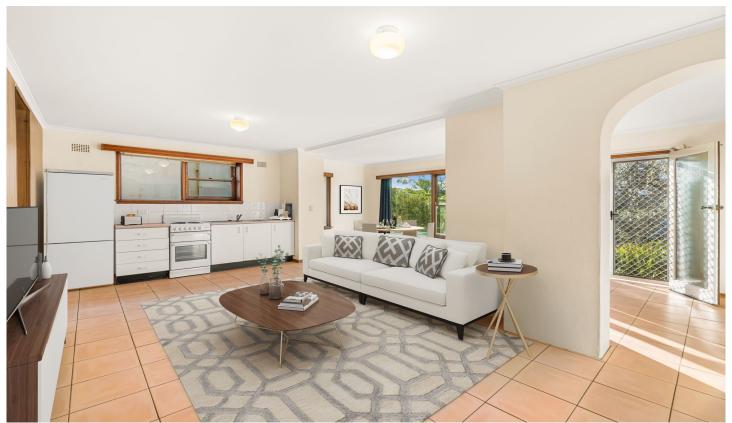

## 15B Pertaka Place Narraweena NSW

Cute & Spacious lower duplex

This lower duplex style flat is situated in a quiet cul de sac and is in walking distance to city and Warringah Mall buses. The lower duplex comprises of one bedroom with a walk in robe, large open place lounge, dining, kitchen & bathroom with laundry facilities. Street parking only. Cats Ok. No dogs.