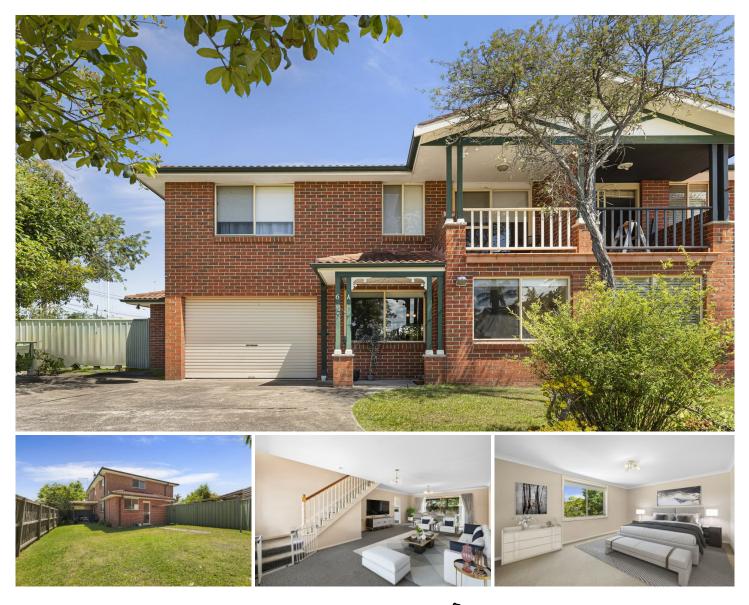

## **6A Hews Court Belrose NSW**

The open-plan design of this property creates a seamless flow between the living, dining, and kitchen areas, making it ideal for entertaining guests or spending quality time with family. The modern kitchen with ample storage space, perfect for those who love to cook and entertain.

The bedrooms in this town home are generously sized, providing a peaceful retreat at the end of a long day. The master bedroom boasts an ensuite bathroom, adding a touch of luxury to everyday living. The additional 2 bedrooms are perfect for children, guests, or can be used as a home office or study.